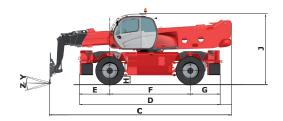

### KEY PERFORMANCE FEATURES

Large Contractors, Municipalities, Oil & Gas, Mining and More.

MAXIMUM FORWARD REACH UP TO **70'3**"

[21.4<sub>m</sub>]