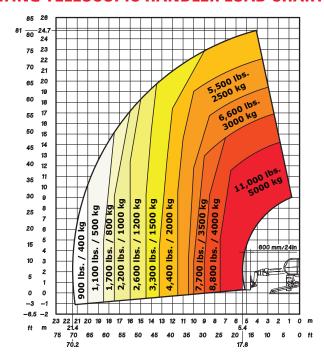

#### MRT 2150 / 2550 PRIVILEGE PLUS SERIES 2 ROTATING TELESCOPIC HANDLER LOAD CHARTS