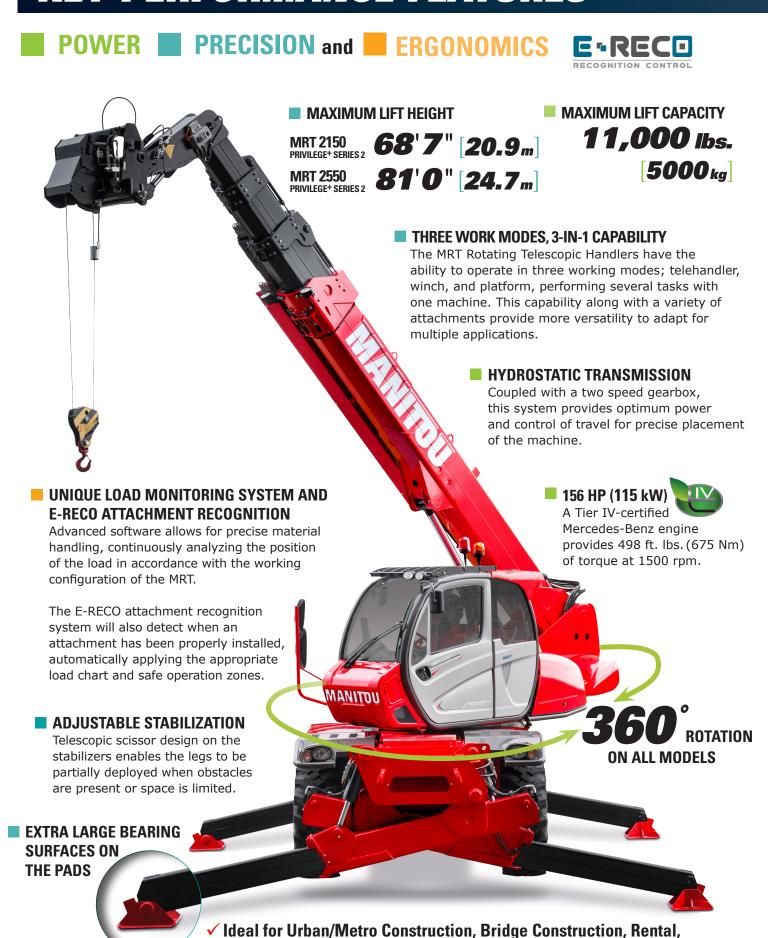

### KEY PERFORMANCE FEATURES

Large Contractors, Municipalities, Oil & Gas, Mining and More.

MAXIMUM FORWARD REACH UP TO **70'3**"

[21.4<sub>m</sub>]