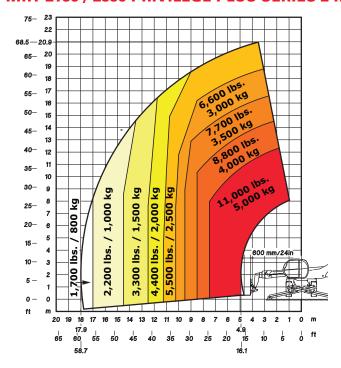

#### MRT 2150 / 2550 PRIVILEGE PLUS SERIES 2 ROTATING TELESCOPIC HANDLER LOAD CHARTS