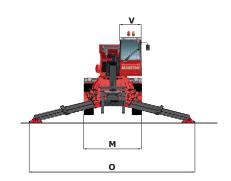

#### FRAME LEVELING SYSTEM

Tackle rough or sloping terrain with ease. Simply push a lever to keep the load horizontal.