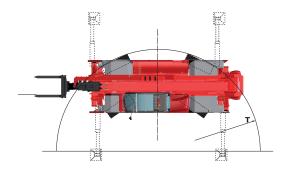

#### FRAME LEVELING SYSTEM

Tackle rough or sloping terrain with ease. Simply push a lever to keep the load horizontal.