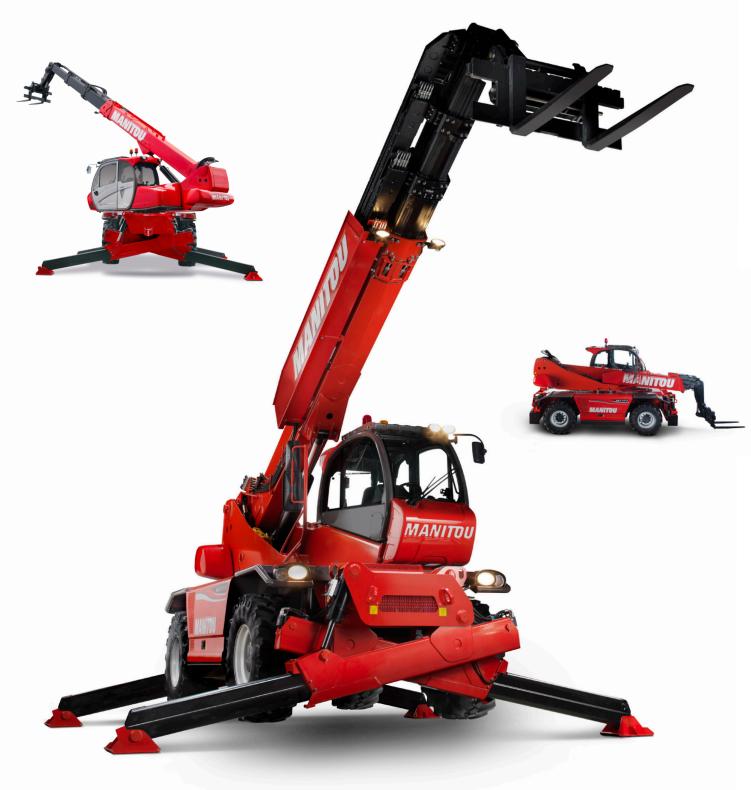

## MRT 2150/2550

PRIVILEGE PLUS SERIES 2 ROTATING TELESCOPIC HANDLERS

### KEY PERFORMANCE FEATURES

Large Contractors, Municipalities, Oil & Gas, Mining and More.

MAXIMUM FORWARD REACH UP TO **70'3**"

[21.4<sub>m</sub>]