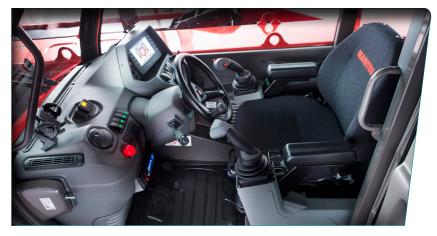

#### DUAL JOYSTICK CONTROLS

Operate with two electro-hydraulic joysticks that control boom extension, rotation, attachments, load lifting, fork tilting, and directional drive (FNR).

#### CABIN COMFORT IS STANDARD

The enclosed cabin includes; heat, defrost, A/C, an electric window, operator mirrors, full light package, and more. The armrests, steering wheel and cloth suspension seat are all adjustable. An intuitive dashboard with a 7" display shows machine funtions, load position, E-RECO attachment recognition, and machine diagnostics.